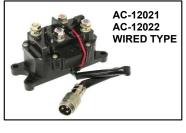

## NEW ITEMS IN BLUE | UPDATED APPLICATIONS IN RED

ALL WINCHES INCLUDE A UNIVERSAL MOUNTING BRACKET, HARDWARE, HANDLEBAR SWITCH, AND ELECTRICAL CONNECTIONS AS FEATURED BELOW