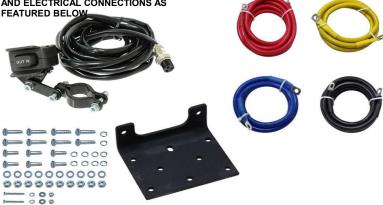

## NEW ITEMS IN BLUE | UPDATED APPLICATIONS IN RED

ALL WINCHES INCLUDE A UNIVERSAL MOUNTING BRACKET, HARDWARE, HANDLEBAR SWITCH, AND ELECTRICAL CONNECTIONS AS FEATURED BELOW