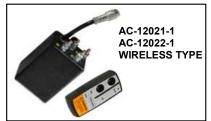

## NEW ITEMS IN BLUE | UPDATED APPLICATIONS IN RED

ALL WINCHES INCLUDE A UNIVERSAL MOUNTING BRACKET, HARDWARE, HANDLEBAR SWITCH, AND ELECTRICAL CONNECTIONS AS FEATURED BELOW