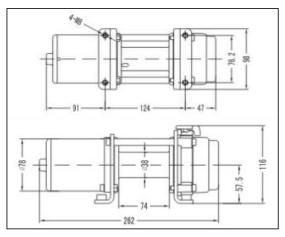

## SPECIFICATIONS

| SPECIFICATIONS           |                                                               |
|--------------------------|---------------------------------------------------------------|
| RATED LINE PULL          | 1,500 LBS. (680KGS.) SINGLE-LINE                              |
| MOTOR                    | 1.0HP                                                         |
| DIMENSIONS (LXWXH)       | 262 X 96 X 116 MM                                             |
| GEARING                  | DIFFERENTIAL PLANETARY                                        |
| ROPE (in X ft ) (mm X m) | AC-12021 SERIES: STEEL WIRE, 4/25" X 25' ( 4 MM X 7.6 M )     |
|                          | AC-12022 SERIES: SYNTHETIC ROPE, 7/36" X 25' ( 5 MM X 7.6 M ) |
| GEAR RATIO               | 153 : 1                                                       |
| NW / GW                  | 14KG/16KG(2PC)                                                |
| MEAS                     | 34.5 X 24.5 X 35 CM (2PC)                                     |
|                          | •                                                             |