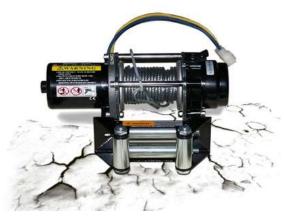

1,500 LBS WINCHES

## SPECIFICATIONS

| SPECIFICATIONS           |                                                               |
|--------------------------|---------------------------------------------------------------|
| RATED LINE PULL          | 1,500 LBS. (680KGS.) SINGLE-LINE                              |
| MOTOR                    | 1.0HP                                                         |
| DIMENSIONS (LXWXH)       | 262 X 96 X 116 MM                                             |
| GEARING                  | DIFFERENTIAL PLANETARY                                        |
| ROPE (in X ft ) (mm X m) | AC-12021 SERIES: STEEL WIRE, 4/25" X 25' ( 4 MM X 7.6 M )     |
|                          | AC-12022 SERIES: SYNTHETIC ROPE, 7/36" X 25' ( 5 MM X 7.6 M ) |
| GEAR RATIO               | 153 : 1                                                       |
| NW / GW                  | 14KG/16KG(2PC)                                                |
| MEAS                     | 34.5 X 24.5 X 35 CM (2PC)                                     |
|                          | •                                                             |