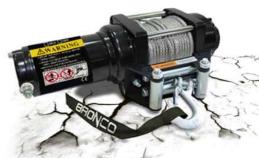

# 2,500 LBS WINCHES

### **SPECIFICATIONS**

| RATED LINE PULL          | IE PULL 2,500 LBS. (1,134KGS.) SINGLE-LINE                   |  |  |  |
|--------------------------|--------------------------------------------------------------|--|--|--|
| MOTOR                    | FULLY SEALED 12V DC, 0.9HP (700W) PERMANENT MAGNET           |  |  |  |
| CONTROLS                 | HANDLEBAR MOUNTED MINI-ROCKER SWITCH                         |  |  |  |
| GEARING                  | 3-STAGE PLANETARY                                            |  |  |  |
| CLUTCH                   | FREESPOOLING; CAM ACTIVATED                                  |  |  |  |
| BRAKE                    | AUTOMATIC                                                    |  |  |  |
| DRUM DIAMETER/ LENGTH    | 20" /2,9"                                                    |  |  |  |
| ROPE (in X ft ) (mm X m) | AC-12015 SERIES: STEEL WIRE, 3/16" X 50' ( 4.8MM X 15.2M )   |  |  |  |
|                          | AC-12018 SERIES: SYNTHETIC ROPE, 3/16" X 33' ( 4.8MM X 10M ) |  |  |  |
| FAIRLEAD                 | HEAVY DUTY 4-WAY ROLLER                                      |  |  |  |
| GEAR RATIO               | 136 : 1                                                      |  |  |  |
| HOOK                     | HEAVY DUTY, CLEVIS PINNED LATCH                              |  |  |  |