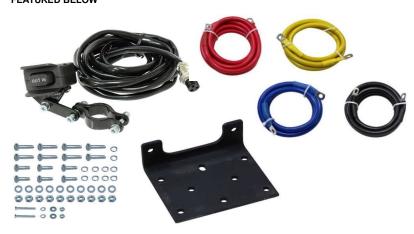

## NEW ITEMS IN BLUE | UPDATED APPLICATIONS IN RED

ALL WINCHES INCLUDE A UNIVERSAL MOUNTING BRACKET, HARDWARE, HANDLEBAR SWITCH, AND ELECTRICAL CONNECTIONS AS FEATURED BELOW