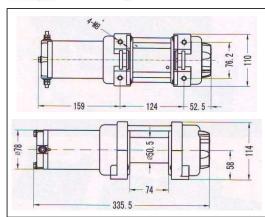

## AC-12015 SERIES

AC-12018 SERIES

### **SPECIFICATIONS**

| RATED LINE PULL          | IE PULL 2,500 LBS. (1,134KGS.) SINGLE-LINE                   |  |  |  |
|--------------------------|--------------------------------------------------------------|--|--|--|
| MOTOR                    | FULLY SEALED 12V DC, 0.9HP (700W) PERMANENT MAGNET           |  |  |  |
| CONTROLS                 | HANDLEBAR MOUNTED MINI-ROCKER SWITCH                         |  |  |  |
| GEARING                  | 3-STAGE PLANETARY                                            |  |  |  |
| CLUTCH                   | FREESPOOLING; CAM ACTIVATED                                  |  |  |  |
| BRAKE                    | AUTOMATIC                                                    |  |  |  |
| DRUM DIAMETER/ LENGTH    | 20" /2,9"                                                    |  |  |  |
| ROPE (in X ft ) (mm X m) | AC-12015 SERIES: STEEL WIRE, 3/16" X 50' ( 4.8MM X 15.2M )   |  |  |  |
|                          | AC-12018 SERIES: SYNTHETIC ROPE, 3/16" X 33' ( 4.8MM X 10M ) |  |  |  |
| FAIRLEAD                 | HEAVY DUTY 4-WAY ROLLER                                      |  |  |  |
| GEAR RATIO               | 136 : 1                                                      |  |  |  |
| HOOK                     | HEAVY DUTY, CLEVIS PINNED LATCH                              |  |  |  |