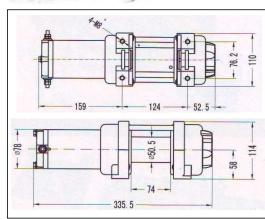

## **SPECIFICATIONS**

| RATED LINE PULL          | 3,000 LBS. (1,360KGS.) SINGLE-LINE                           |  |  |  |
|--------------------------|--------------------------------------------------------------|--|--|--|
| MOTOR                    | 12V DC, 1.0HP (770W) PERMANENT MAGNET                        |  |  |  |
| CONTROLS                 | HANDLEBAR MOUNTED MINI-ROCKER SWITCH                         |  |  |  |
| GEARING                  | 3-STAGE PLANETARY                                            |  |  |  |
| CLUTCH (FREESPOOLING)    | CAM ACTIVATED                                                |  |  |  |
| BRAKE                    | MECHANICAL BRAKE                                             |  |  |  |
| DRUM DIAMETER/ LENGTH    | 20" /2,9"                                                    |  |  |  |
| ROPE (in X ft ) (mm X m) | AC-12016 SERIES: STEEL WIRE, 3/16" X 50' ( 4.8MM X 15.2M )   |  |  |  |
|                          | AC-12019 SERIES: SYNTHETIC ROPE, 3/14" X 33' ( 5.5MM X 10M ) |  |  |  |
| FAIRLEAD                 | ROLLER ROLLER                                                |  |  |  |
| GEAR RATIO               | 136 : 1                                                      |  |  |  |
| RECOMMENDED BATTERY      | MMENDED BATTERY 12 AMP/HOUR MINIMUM FOR WINCHING             |  |  |  |