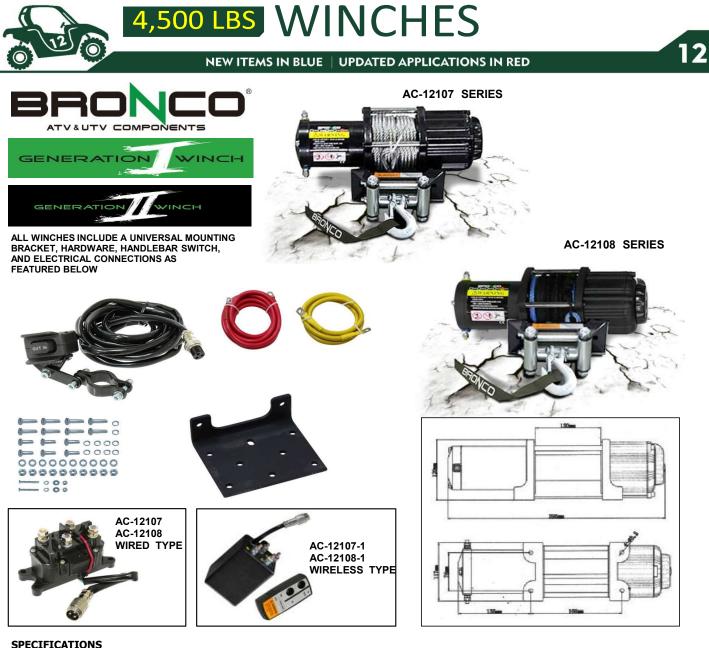

| TED LINE PULL 4,500 LBS. (2,045KGS.) SINGLE-LINE                                 |                                                                |  |  |  |
|----------------------------------------------------------------------------------|----------------------------------------------------------------|--|--|--|
| MOTOR                                                                            | 12V DC, 1.3HP PERMANENT MAGNET                                 |  |  |  |
| BRAKE                                                                            | MECHANICAL BRAKE                                               |  |  |  |
| DRUM LENGTH                                                                      | TH 120MM                                                       |  |  |  |
| R