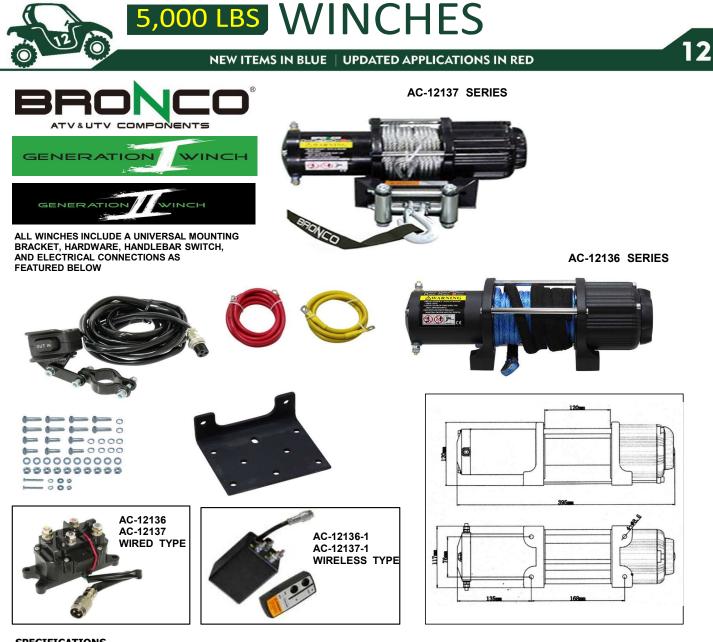

## SPECIFICATIONS 5,000 LBS. (2,268KGS.) SINGLE-LINE MOTOR 12V BRAKE MECHANICAL BRAKE DRUM LENGTH 120MM ROPE ( in X ft ) ( mm X m ) AC-12137 SERIES: STEEL WIRE, 3/14" X 50' ( 5.5MM X 15.2M ) AC-12136 SERIES: SYNTHETIC ROPE, 3/14" X 33' ( 15.2M X 5.5MM ) FAIRLEAD ROLLER GEAR RATIO 161 : 1 OVERALL DIMENSIONS (L x W x H) 395x120x117mm