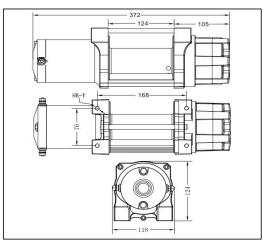

### **SPECIFICATIONS**

| or Lett text to to         |                                                               |  |  |  |
|----------------------------|---------------------------------------------------------------|--|--|--|
| RATED LINE PULL            | 6,000 LBS. (2,722KGS.) SINGLE-LINE                            |  |  |  |
| MOTOR                      | 12V                                                           |  |  |  |
| BRAKE                      | MECHANICAL BRAKE                                              |  |  |  |
| DRUM LENGTH                | 120MM                                                         |  |  |  |
| ROPE (in X ft ) (mm X m )  | AC-12134 SERIES: STEEL WIRE, 1/4" X 49' ( 6.4MM X 15.2M )     |  |  |  |
|                            | AC-12135 SERIES: SYNTHETIC ROPE, 15/64" X 49' ( 6MM X 15.2M ) |  |  |  |
| FAIRLEAD                   | ROLLER                                                        |  |  |  |
| GEAR RATIO                 | 226 : 1                                                       |  |  |  |
| OVERALL DIMENSIONS (LxWxH) | 372x118x124mm                                                 |  |  |  |
|                            |                                                               |  |  |  |