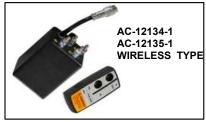

# 6,000 LBS WINCHES

# NEW ITEMS IN BLUE | UPDATED APPLICATIONS IN RED









ALL WINCHES INCLUDE A UNIVERSAL MOUNTING BRACKET, HARDWARE, HANDLEBAR SWITCH, AND ELECTRICAL CONNECTIONS AS FEATURED BELOW

#### AC-12134 SERIES



AC-12135 SERIES



















### **SPECIFICATIONS**

| or Lett text to to         |                                                               |  |  |  |
|----------------------------|---------------------------------------------------------------|--|--|--|
| RATED LINE PULL            | 6,000 LBS. (2,722KGS.) SINGLE-LINE                            |  |  |  |
| MOTOR                      | 12V                                                           |  |  |  |
| BRAKE                      | MECHANICAL BRAKE                                              |  |  |  |
| DRUM LENGTH                | 120MM                                                         |  |  |  |
| ROPE (in X ft ) (mm X m )  | AC-12134 SERIES: STEEL WIRE, 1/4" X 49' ( 6.4MM X 15.2M )     |  |  |  |
|                            | AC-12135 SERI