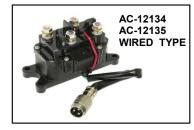

#### AC-12134 SERIES

AC-12135 SERIES

### **SPECIFICATIONS**

| or Lett text to to         |                                                               |  |  |  |
|----------------------------|---------------------------------------------------------------|--|--|--|
| RATED LINE PULL            | 6,000 LBS. (2,722KGS.) SINGLE-LINE                            |  |  |  |
| MOTOR                      | 12V                                                           |  |  |  |
| BRAKE                      | MECHANICAL BRAKE                                              |  |  |  |
| DRUM LENGTH                | 120MM                                                         |  |  |  |
| ROPE (in X ft ) (mm X m )  | AC-12134 SERIES: STEEL WIRE, 1/4" X 49' ( 6.4MM X 15.2M )     |  |  |  |
|                            | AC-12135 SERIES: SYNTHETIC ROPE, 15/64" X 49' ( 6MM X 15.2M ) |  |  |  |
| FAIRLEAD                   | ROLLER                                                        |  |  |  |
| GEAR RATIO                 | 226 : 1                                                       |  |  |  |
| OVERALL DIMENSIONS (LxWxH) | 372x118x124mm                                                 |  |  |  |
|                            |                                                               |  |  |  |