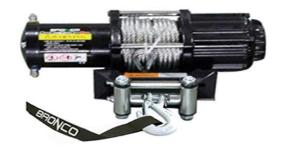

#### AC-12134 SERIES

AC-12135 SERIES

### **SPECIFICATIONS**

| or Lett text to to         |                                                               |  |  |  |
|----------------------------|---------------------------------------------------------------|--|--|--|
| RATED LINE PULL            | 6,000 LBS. (2,722KGS.) SINGLE-LINE                            |  |  |  |
| MOTOR                      | 12V                                                           |  |  |  |
| BRAKE                      | MECHANICAL BRAKE                                              |  |  |  |
| DRUM LENGTH                | 120MM                                                         |  |  |  |
| ROPE (in X ft ) (mm X m )  | AC-12134 SERIES: STEEL WIRE, 1/4" X 49' ( 6.4MM X 15.2M )     |  |  |  |
|                            | AC-12135 SERIES: SYNTHETIC ROPE, 15/64" X 49' ( 6MM X 15.2M ) |  |  |  |
| FAIRLEAD                   | ROLLER                                                        |  |  |  |
| GEAR RATIO                 | 226 : 1                                                       |  |  |  |
| OVERALL DIMENSIONS (LxWxH) | 372x118x124mm                                                 |  |  |  |
|                            |                                                               |  |  |  |