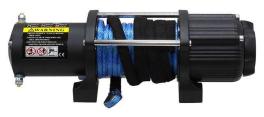

#### AC-12134 SERIES

AC-12135 SERIES

### **SPECIFICATIONS**

| or Lett text to to         |                                                               |  |  |  |
|----------------------------|---------------------------------------------------------------|--|--|--|
| RATED LINE PULL            | 6,000 LBS. (2,722KGS.) SINGLE-LINE                            |  |  |  |
| MOTOR                      | 12V                                                           |  |  |  |
| BRAKE                      | MECHANICAL BRAKE                                              |  |  |  |
| DRUM LENGTH                | 120MM                                                         |  |  |  |
| ROPE (in X ft ) (mm X m )  | AC-12134 SERIES: STEEL WIRE, 1/4" X 49' ( 6.4MM X 15.2M )     |  |  |  |
|                            | AC-12135 SERIES: SYNTHETIC ROPE, 15/64" X 49' ( 6MM X 15.2M ) |  |  |  |
| FAIRLEAD                   | ROLLER                                                        |  |  |  |
| GEAR RATIO                 | 226 : 1                                                       |  |  |  |
| OVERALL DIMENSIONS (LxWxH) | 372x118x124mm                                                 |  |  |  |
|                            |                                                               |  |  |  |