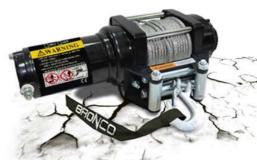

# 2,500 LBS WINCHES

## NEW ITEMS IN BLUE | UPDATED APPLICATIONS IN RED

ALL WINCHES INCLUDE A UNIVERSAL MOUNTING BRACKET, HARDWARE, HANDLEBAR SWITCH, AND ELECTRICAL CONNECTIONS AS FEATURED BELOW