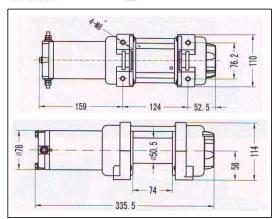

#### AC-12015 SERIES

AC-12018 SERIES

#### **SPECIFICATIONS**

| RATED LINE PULL                 | 2,500 LBS. (1,134KGS.) SINGLE-LINE                           |  |  |  |
|---------------------------------|--------------------------------------------------------------|--|--|--|
| MOTOR                           | FULLY SEALED 12V DC, 0.9HP (700W) PERMANENT MAGNET           |  |  |  |
| CONTROLS                        | HANDLEBAR MOUNTED MINI-ROCKER SWITCH                         |  |  |  |
| GEARING                         | 3-STAGE PLANETARY                                            |  |  |  |
| CLUTCH                          | FREESPOOLING; CAM ACTIVATED                                  |  |  |  |
| BRAKE                           | AUTOMATIC                                                    |  |  |  |
| DRUM DIAMETER/ LENGTH 20" /2,9" |                                                              |  |  |  |
| ROPE (in X ft ) (mm X m)        | AC-12015 SERIES: STEEL WIRE, 3/16" X 50' ( 4.8MM X 15.2M )   |  |  |  |
|                                 | AC-12018 SERIES: SYNTHETIC ROPE, 3/16" X 33' ( 4.8MM X 10M ) |  |  |  |
| FAIRLEAD                        | HEAVY DUTY 4-WAY ROLLER                                      |  |  |  |
| GEAR RATIO                      | 0 136:1                                                      |  |  |  |
| ноок                            | HEAVY DUTY, CLEVIS PINNED LATCH                              |  |  |  |