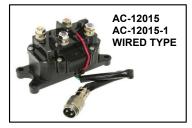

# 2,500 LBS WINCHES

## NEW ITEMS IN BLUE | UPDATED APPLICATIONS IN RED







ALL WINCHES INCLUDE A UNIVERSAL MOUNTING BRACKET, HARDWARE, HANDLEBAR SWITCH, AND ELECTRICAL CONNECTIONS AS FEATURED BELOW

#### AC-12015 SERIES



AC-12018 SERIES









#### **SPECIFICATIONS**

| RATED LINE PULL                 | 2,500 LBS. (1,134KGS.) SINGLE-LINE                           |  |  |  |
|---------------------------------|--------------------------------------------------------------|--|--|--|
| MOTOR                           | FULLY SEALED 12V DC, 0.9HP (700W) PERMANENT MAGNET           |  |  |  |
| CONTROLS                        | HANDLEBAR MOUNTED MINI-ROCKER SWITCH                         |  |  |  |
| GEARING                         | 3-STAGE PLANETARY                                            |  |  |  |
| CLUTCH                          | FREESPOOLING; CAM ACTIVATED                                  |  |  |  |
| BRAKE                           | AUTOMATIC                                                    |  |  |  |
| DRUM DIAMET