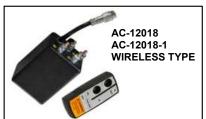

# 2,500 LBS WINCHES

## NEW ITEMS IN BLUE | UPDATED APPLICATIONS IN RED







ALL WINCHES INCLUDE A UNIVERSAL MOUNTING BRACKET, HARDWARE, HANDLEBAR SWITCH, AND ELECTRICAL CONNECTIONS AS FEATURED BELOW

#### AC-12015 SERIES



AC-12018 SERIES









#### **SPECIFICATIONS**

| RATED LINE PULL                 | 2,500 LBS. (1,134KGS.) SINGLE-LINE                           |  |  |  |
|---------------------------------|--------------------------------------------------------------|--|--|--|
| MOTOR                           | FULLY SEALED 12V DC, 0.9HP (700W) PERMANENT MAGNET           |  |  |  |
| CONTROLS                        | HANDLEBAR MOUNTED MINI-ROCKER SWITCH                         |  |  |  |
| GEARING                         | 3-STAGE PLANETARY                                            |  |  |  |
| CLUTCH                          | FREESPOOLING; CAM ACTIVATED                                  |  |  |  |
| BRAKE                           | AUTOMATIC                                                    |  |  |  |
| DRUM DIAMETER