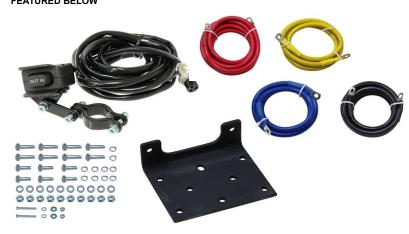

## NEW ITEMS IN BLUE | UPDATED APPLICATIONS IN RED

ALL WINCHES INCLUDE A UNIVERSAL MOUNTING BRACKET, HARDWARE, HANDLEBAR SWITCH, AND ELECTRICAL CONNECTIONS AS FEATURED BELOW