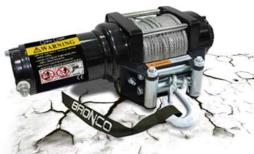

## NEW ITEMS IN BLUE | UPDATED APPLICATIONS IN RED

ALL WINCHES INCLUDE A UNIVERSAL MOUNTING BRACKET, HARDWARE, HANDLEBAR SWITCH, AND ELECTRICAL CONNECTIONS AS FEATURED BELOW

GENERATION

AC-12019 SERIES

WINCH

## **SPECIFICATIONS**

| JI ECII IONI IONO                    |                                                              |  |  |  |
|--------------------------------------|--------------------------------------------------------------|--|--|--|
| RATED LINE PULL                      | 3,000 LBS. (1,360KGS.) SINGLE-LINE                           |  |  |  |
| MOTOR                                | 12V DC, 1.0HP (770W) PERMANENT MAGNET                        |  |  |  |
| CONTROLS                             | TROLS HANDLEBAR MOUNTED MINI-ROCKER SWITCH                   |  |  |  |
| GEARING 3-STAGE PLANETARY            |                                                              |  |  |  |
| LUTCH ( FREESPOOLING ) CAM ACTIVATED |                                                              |  |  |  |
| BRAKE                                | AKE MECHANICAL BRAKE                                         |  |  |  |
| DRUM DIAMETER/ LENGTH                | 20" /2,9"                                                    |  |  |  |
| ROPE (in X ft ) (mm X m)             | AC-12016 SERIES: STEEL WIRE, 3/16" X 50' ( 4.8MM X 15.2M )   |  |  |  |
|                                      | AC-12019 SERIES: SYNTHETIC ROPE, 3/14" X 33' ( 5.5MM X 10M ) |  |  |  |
| FAIRLEAD                             | ROLLER                                                       |  |  |  |
| GEAR RATIO                           | 136 : 1                                                      |  |  |  |
| RECOMMENDED BATTERY                  | BATTERY 12 AMP/HOUR MINIMUM FOR WINCHING                     |  |  |  |
|                                      |                                                              |  |  |  |