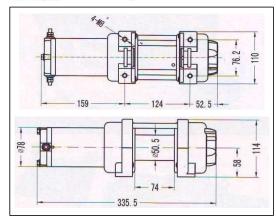

## **SPECIFICATIONS**

| JI ECII IONI IONO                    |                                                              |  |  |  |
|--------------------------------------|--------------------------------------------------------------|--|--|--|
| RATED LINE PULL                      | 3,000 LBS. (1,360KGS.) SINGLE-LINE                           |  |  |  |
| MOTOR                                | 12V DC, 1.0HP (770W) PERMANENT MAGNET                        |  |  |  |
| CONTROLS                             | TROLS HANDLEBAR MOUNTED MINI-ROCKER SWITCH                   |  |  |  |
| GEARING 3-STAGE PLANETARY            |                                                              |  |  |  |
| LUTCH ( FREESPOOLING ) CAM ACTIVATED |                                                              |  |  |  |
| BRAKE                                | AKE MECHANICAL BRAKE                                         |  |  |  |
| DRUM DIAMETER/ LENGTH                | 20" /2,9"                                                    |  |  |  |
| ROPE (in X ft ) (mm X m)             | AC-12016 SERIES: STEEL WIRE, 3/16" X 50' ( 4.8MM X 15.2M )   |  |  |  |
|                                      | AC-12019 SERIES: SYNTHETIC ROPE, 3/14" X 33' ( 5.5MM X 10M ) |  |  |  |
| FAIRLEAD                             | ROLLER                                                       |  |  |  |
| GEAR RATIO                           | 136 : 1                                                      |  |  |  |
| RECOMMENDED BATTERY                  | BATTERY 12 AMP/HOUR MINIMUM FOR WINCHING                     |  |  |  |
|                                      |                                                              |  |  |  |