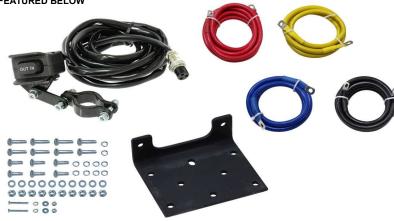

## NEW ITEMS IN BLUE | UPDATED APPLICATIONS IN RED

ALL WINCHES INCLUDE A UNIVERSAL MOUNTING BRACKET, HARDWARE, HANDLEBAR SWITCH, AND ELECTRICAL CONNECTIONS AS FEATURED BELOW

GENERATION

AC-12019 SERIES

WINCH