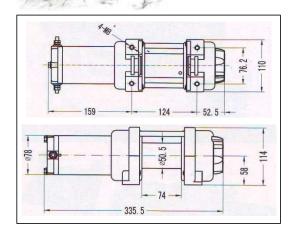

#### **SPECIFICATIONS**

| RATED LINE PULL                                      | 3,500 LBS. (1,581KGS.) SINGLE-LINE                           |  |  |  |
|------------------------------------------------------|--------------------------------------------------------------|--|--|--|
| MOTOR                                                | 12V DC, 1.1HP (825W) PERMANENT MAGNET                        |  |  |  |
| CONTROLS                                             | HANDLEBAR MOUNTED MINI-ROCKER SWITCH                         |  |  |  |
| GEARING                                              | 3-STAGE PLANETARY                                            |  |  |  |
| CLUTCH ( FREESPOOLING ) CAM ACTIVATED                |                                                              |  |  |  |
| RAKE DYNAMIC MECHANICAL BRAKE IS AVAILABLE           |                                                              |  |  |  |
| DRUM DIAMETER/ LENGTH                                | 20" /2,9"                                                    |  |  |  |
| ROPE (in X ft ) (mm X m)                             | AC-12017 SERIES: STEEL WIRE, 3/14" X 50' ( 5.5MM X 15.2M )   |  |  |  |
|                                                      | AC-12020 SERIES: SYNTHETIC ROPE, 3/14" X 33' ( 5.5MM X 10M ) |  |  |  |
| FAIRLEAD                                             | ROLLER                                                       |  |  |  |
| GEAR RATIO                                           | 136 : 1                                                      |  |  |  |
| RECOMMENDED BATTERY 12 AMP/HOUR MINIMUM FOR WINCHING |                                                              |  |  |  |
|                                                      |                                                              |  |  |  |