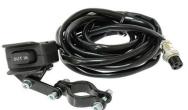

# BRONGO® ATV&UTV COMPONENTS

ALL WINCHES INCLUDE A UNIVERSAL MOUNTING BRACKET, HARDWARE, HANDLEBAR SWITCH, AND ELECTRICAL CONNECTIONS AS FEATURED BELOW

#### **SPECIFICATIONS**

| RATED LINE PULL                                      | 3,500 LBS. (1,581KGS.) SINGLE-LINE                           |  |  |  |
|------------------------------------------------------|--------------------------------------------------------------|--|--|--|
| MOTOR                                                | 12V DC, 1.1HP (825W) PERMANENT MAGNET                        |  |  |  |
| CONTROLS                                             | HANDLEBAR MOUNTED MINI-ROCKER SWITCH                         |  |  |  |
| GEARING                                              | 3-STAGE PLANETARY                                            |  |  |  |
| CLUTCH ( FREESPOOLING ) CAM ACTIVATED                |                                                              |  |  |  |
| RAKE DYNAMIC MECHANICAL BRAKE IS AVAILABLE           |                                                              |  |  |  |
| DRUM DIAMETER/ LENGTH                                | 20" /2,9"                                                    |  |  |  |
| ROPE (in X ft ) (mm X m)                             | AC-12017 SERIES: STEEL WIRE, 3/14" X 50' ( 5.5MM X 15.2M )   |  |  |  |
|                                                      | AC-12020 SERIES: SYNTHETIC ROPE, 3/14" X 33' ( 5.5MM X 10M ) |  |  |  |
| FAIRLEAD                                             | ROLLER                                                       |  |  |  |
| GEAR RATIO                                           | 136 : 1                                                      |  |  |  |
| RECOMMENDED BATTERY 12 AMP/HOUR MINIMUM FOR WINCHING |                                                              |  |  |  |
|                                                      |                                                              |  |  |  |