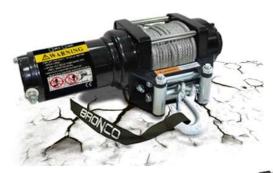

# BRONGO® ATV&UTV COMPONENTS

ALL WINCHES INCLUDE A UNIVERSAL MOUNTING BRACKET, HARDWARE, HANDLEBAR SWITCH, AND ELECTRICAL CONNECTIONS AS FEATURED BELOW

#### AC-12017 SERIES

AC-12020 SERIES

#### **SPECIFICATIONS**

| RATED LINE PULL                                      | 3,500 LBS. (1,581KGS.) SINGLE-LINE                           |  |  |  |
|------------------------------------------------------|--------------------------------------------------------------|--|--|--|
| MOTOR                                                | 12V DC, 1.1HP (825W) PERMANENT MAGNET                        |  |  |  |
| CONTROLS                                             | HANDLEBAR MOUNTED MINI-ROCKER SWITCH                         |  |  |  |
| GEARING                                              | 3-STAGE PLANETARY                                            |  |  |  |
| CLUTCH ( FREESPOOLING ) CAM ACTIVATED                |                                                              |  |  |  |
| RAKE DYNAMIC MECHANICAL BRAKE IS AVAILABLE           |                                                              |  |  |  |
| DRUM DIAMETER/ LENGTH                                | 20" /2,9"                                                    |  |  |  |
| ROPE (in X ft ) (mm X m)                             | AC-12017 SERIES: STEEL WIRE, 3/14" X 50' ( 5.5MM X 15.2M )   |  |  |  |
|                                                      | AC-12020 SERIES: SYNTHETIC ROPE, 3/14" X 33' ( 5.5MM X 10M ) |  |  |  |
| FAIRLEAD                                             | ROLLER                                                       |  |  |  |
| GEAR RATIO                                           | 136 : 1                                                      |  |  |  |
| RECOMMENDED BATTERY 12 AMP/HOUR MINIMUM FOR WINCHING |                                                              |  |  |  |
|                                                      |                                                              |  |  |  |