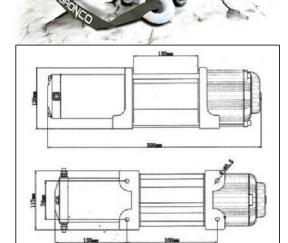

## **SPECIFICATIONS**

| SPECIFICATIONS                                                                         |                                                                |  |  |  |
|----------------------------------------------------------------------------------------|----------------------------------------------------------------|--|--|--|
| RATED LINE PULL                                                                        | 4,500 LBS. (2,045KGS.) SINGLE-LINE                             |  |  |  |
| MOTOR                                                                                  | 12V DC, 1.3HP PERMANENT MAGNET                                 |  |  |  |
| BRAKE                                                                                  | MECHANICAL BRAKE                                               |  |  |  |
| DRUM LENGTH                                                                            | 120MM                                                          |  |  |  |
| ROPE ( in X ft ) ( mm X m ) AC-12107 SERIES: STEEL WIRE, 3/14" X 50' ( 5.5MM X 15.2M ) |                                                                |  |  |  |
|                                                                                        | AC-12108 SERIES: SYNTHETIC ROPE, 3/14" X 33' ( 5.5MM X 15.5M ) |  |  |  |
| FAIRLEAD                                                                               | ROLLER ROLLER                                                  |  |  |  |
| GEAR RATIO                                                                             | 166 : 1                                                        |  |  |  |
| OVERALL DIMENSIONS (LxWxH)                                                             | VERALL DIMENSIONS ( L x W x H ) 395X117X120MM                  |  |  |  |