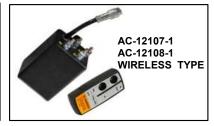

## 4,500 LBS WINCHES

## NEW ITEMS IN BLUE | UPDATED APPLICATIONS IN RED







ALL WINCHES INCLUDE A UNIVERSAL MOUNTING BRACKET, HARDWARE, HANDLEBAR SWITCH, AND ELECTRICAL CONNECTIONS AS FEATURED BELOW

## AC-12107 SERIES



AC-12108 SERIES















## **SPECIFICATIONS**

| SPECIFICATIONS                                                                         |                                                                |  |  |  |
|----------------------------------------------------------------------------------------|----------------------------------------------------------------|--|--|--|
| RATED LINE PULL                                                                        | 4,500 LBS. (2,045KGS.) SINGLE-LINE                             |  |  |  |
| MOTOR                                                                                  | 12V DC, 1.3HP PERMANENT MAGNET                                 |  |  |  |
| BRAKE                                                                                  | MECHANICAL BRAKE