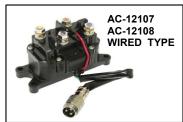

## 4,500 LBS WINCHES

## NEW ITEMS IN BLUE | UPDATED APPLICATIONS IN RED







ALL WINCHES INCLUDE A UNIVERSAL MOUNTING BRACKET, HARDWARE, HANDLEBAR SWITCH, AND ELECTRICAL CONNECTIONS AS FEATURED BELOW

## AC-12107 SERIES



AC-12108 SERIES















## **SPECIFICATIONS**

| SPECIFICATIONS                                                                         |                                                                |  |  |  |
|----------------------------------------------------------------------------------------|----------------------------------------------------------------|--|--|--|
| RATED LINE PULL                                                                        | 4,500 LBS. (2,045KGS.) SINGLE-LINE                             |  |  |  |
| MOTOR                                                                                  | 12V DC, 1.3HP PERMANENT MAGNET                                 |  |  |  |
| BRAKE                                                                                  | MECHANICAL BRAKE