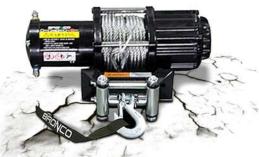

## 4,500 LBS WINCHES

## NEW ITEMS IN BLUE | UPDATED APPLICATIONS IN RED

ALL WINCHES INCLUDE A UNIVERSAL MOUNTING BRACKET, HARDWARE, HANDLEBAR SWITCH, AND ELECTRICAL CONNECTIONS AS FEATURED BELOW

## AC-12107 SERIES

AC-12108 SERIES

## **SPECIFICATIONS**

| SPECIFICATIONS                                                                         |                                                                |  |  |  |
|----------------------------------------------------------------------------------------|----------------------------------------------------------------|--|--|--|
| RATED LINE PULL                                                                        | 4,500 LBS. (2,045KGS.) SINGLE-LINE                             |  |  |  |
| MOTOR                                                                                  | 12V DC, 1.3HP PERMANENT MAGNET                                 |  |  |  |
| BRAKE                                                                                  | MECHANICAL BRAKE                                               |  |  |  |
| DRUM LENGTH                                                                            | 120MM                                                          |  |  |  |
| ROPE ( in X ft ) ( mm X m ) AC-12107 SERIES: STEEL WIRE, 3/14" X 50' ( 5.5MM X 15.2M ) |                                                                |  |  |  |
|                                                                                        | AC-12108 SERIES: SYNTHETIC ROPE, 3/14" X 33' ( 5.5MM X 15.5M ) |  |  |  |
| FAIRLEAD                                                                               | ROLLER ROLLER                                                  |  |  |  |
| GEAR RATIO                                                                             | 166 : 1                                                        |  |  |  |
| OVERALL DIMENSIONS (LxWxH)                                                             | VERALL DIMENSIONS ( L x W x H ) 395X117X120MM                  |  |  |  |