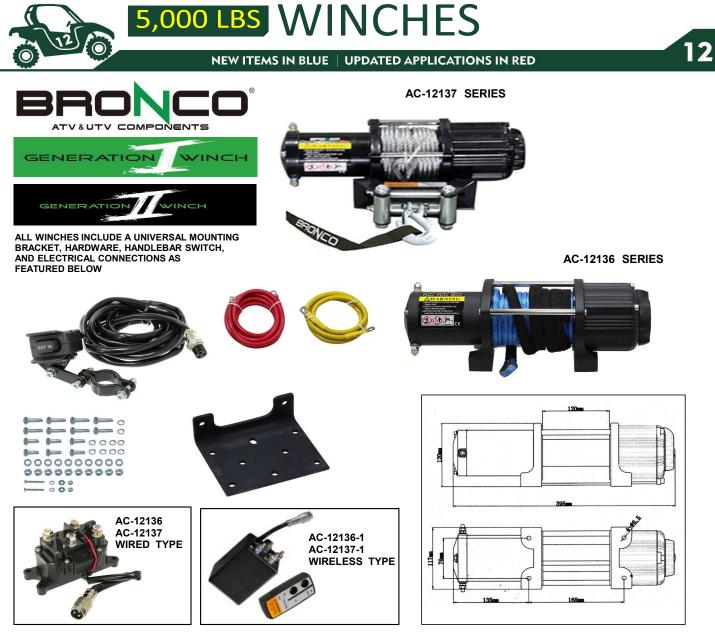

## SPECIFICATIONS

| RATED LINE PULL                | 5,000 LBS. (2,268KGS.) SINGLE-LINE                             |  |  |  |
|--------------------------------|----------------------------------------------------------------|--|--|--|
| MOTOR                          | 12V                                                            |  |  |  |
| BRAKE                          | MECHANICAL BRAKE                                               |  |  |  |
| DRUM LENGTH                    | 120MM                                                          |  |  |  |
| ROPE ( in X ft ) ( mm X m )    | AC-12137 SERIES: STEEL WIRE, 3/14" X 50' ( 5.5MM X 15.2M )     |  |  |  |
|                                | AC-12136 SERIES: SYNTHETIC ROPE, 3/14" X 33' ( 15.2M X 5.5MM ) |  |  |  |
| FAIRLEAD                       | ROLLER                                                         |  |  |  |
| GEAR RATIO                     | 161 : 1                                                        |  |  |  |
| OVERALL DIMENSIONS (L x W x H) | 395x120x117mm                                                  |  |  |  |