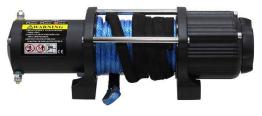

## AC-12134 SERIES

AC-12135 SERIES

## **SPECIFICATIONS**

| JI LOI I GATIONS                                                                      |                                                               |  |  |  |
|---------------------------------------------------------------------------------------|---------------------------------------------------------------|--|--|--|
| RATED LINE PULL                                                                       | <b>E PULL</b> 6,000 LBS. (2,722KGS.) SINGLE-LINE              |  |  |  |
| MOTOR                                                                                 | 12V                                                           |  |  |  |
| BRAKE                                                                                 | MECHANICAL BRAKE                                              |  |  |  |
| DRUM LENGTH                                                                           | JM LENGTH 120MM                                               |  |  |  |
| ROPE ( in X ft ) ( mm X m ) AC-12134 SERIES: STEEL WIRE, 1/4" X 49' ( 6.4MM X 15.2M ) |                                                               |  |  |  |
|                                                                                       | AC-12135 SERIES: SYNTHETIC ROPE, 15/64" X 49' ( 6MM X 15.2M ) |  |  |  |
| FAIRLEAD                                                                              | ROLLER                                                        |  |  |  |
| GEAR RATIO                                                                            | 226 : 1                                                       |  |  |  |
| OVERALL DIMENSIONS (LxWxH)                                                            | 372x118x124mm                                                 |  |  |  |