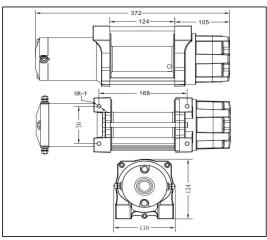

## **SPECIFICATIONS**

| JI LOI I GATIONS                                                                      |                                                               |  |  |  |
|---------------------------------------------------------------------------------------|---------------------------------------------------------------|--|--|--|
| RATED LINE PULL                                                                       | <b>E PULL</b> 6,000 LBS. (2,722KGS.) SINGLE-LINE              |  |  |  |
| MOTOR                                                                                 | 12V                                                           |  |  |  |
| BRAKE                                                                                 | MECHANICAL BRAKE                                              |  |  |  |
| DRUM LENGTH                                                                           | JM LENGTH 120MM                                               |  |  |  |
| ROPE ( in X ft ) ( mm X m ) AC-12134 SERIES: STEEL WIRE, 1/4" X 49' ( 6.4MM X 15.2M ) |                                                               |  |  |  |
|                                                                                       | AC-12135 SERIES: SYNTHETIC ROPE, 15/64" X 49' ( 6MM X 15.2M ) |  |  |  |
| FAIRLEAD                                                                              | ROLLER                                                        |  |  |  |
| GEAR RATIO                                                                            | 226 : 1                                                       |  |  |  |
| OVERALL DIMENSIONS (LxWxH)                                                            | 372x118x124mm                                                 |  |  |  |