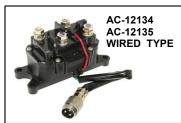

## AC-12134 SERIES

AC-12135 SERIES

## **SPECIFICATIONS**

| JI LOI I GATIONS                                                                      |                                                               |  |  |  |
|---------------------------------------------------------------------------------------|---------------------------------------------------------------|--|--|--|
| RATED LINE PULL                                                                       | <b>E PULL</b> 6,000 LBS. (2,722KGS.) SINGLE-LINE              |  |  |  |
| MOTOR                                                                                 | 12V                                                           |  |  |  |
| BRAKE                                                                                 | MECHANICAL BRAKE                                              |  |  |  |
| DRUM LENGTH                                                                           | JM LENGTH 120MM                                               |  |  |  |
| ROPE ( in X ft ) ( mm X m ) AC-12134 SERIES: STEEL WIRE, 1/4" X 49' ( 6.4MM X 15.2M ) |                                                               |  |  |  |
|                                                                                       | AC-12135 SERIES: SYNTHETIC ROPE, 15/64" X 49' ( 6MM X 15.2M ) |  |  |  |
| FAIRLEAD                                                                              | ROLLER                                                        |  |  |  |
| GEAR RATIO                                                                            | 226 : 1                                                       |  |  |  |
| OVERALL DIMENSIONS (LxWxH)                                                            | 372x118x124mm                                                 |  |  |  |