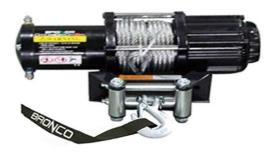

## AC-12134 SERIES

AC-12135 SERIES

## **SPECIFICATIONS**

| JI LOI I GATIONS                                                                      |                                                               |  |  |  |
|---------------------------------------------------------------------------------------|---------------------------------------------------------------|--|--|--|
| RATED LINE PULL                                                                       | <b>E PULL</b> 6,000 LBS. (2,722KGS.) SINGLE-LINE              |  |  |  |
| MOTOR                                                                                 | 12V                                                           |  |  |  |
| BRAKE                                                                                 | MECHANICAL BRAKE                                              |  |  |  |
| DRUM LENGTH                                                                           | JM LENGTH 120MM                                               |  |  |  |
| ROPE ( in X ft ) ( mm X m ) AC-12134 SERIES: STEEL WIRE, 1/4" X 49' ( 6.4MM X 15.2M ) |                                                               |  |  |  |
|                                                                                       | AC-12135 SERIES: SYNTHETIC ROPE, 15/64" X 49' ( 6MM X 15.2M ) |  |  |  |
| FAIRLEAD                                                                              | ROLLER                                                        |  |  |  |
| GEAR RATIO                                                                            | 226 : 1                                                       |  |  |  |
| OVERALL DIMENSIONS (LxWxH)                                                            | 372x118x124mm                                                 |  |  |  |